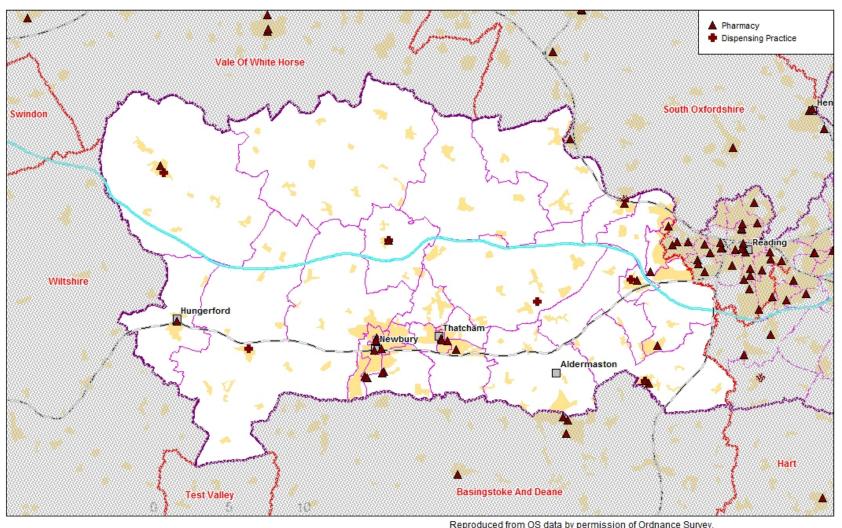

## **Appendix 1: Map of Pharmacy Services in West Berkshire**

Figure 1: Map of Pharmacies and Dispensing Practices in West Berkshire

Berks\_PNA\_ES\_Aug14\_r2.wor 27/08/2014 Sid Beauchant BHFT

Reproduced from OS data by permission of Ordnance Survey, on behalf of the Controller of Her Majesty's Stationery Office (Licence No. OSKWFG1110), NAVTEQ data by permission of NAVTEQ Corporation Licence No. NVMM0611, NVMM0612) GeoPlan data by permission of Geoplan (Licence No. GPKW9912)